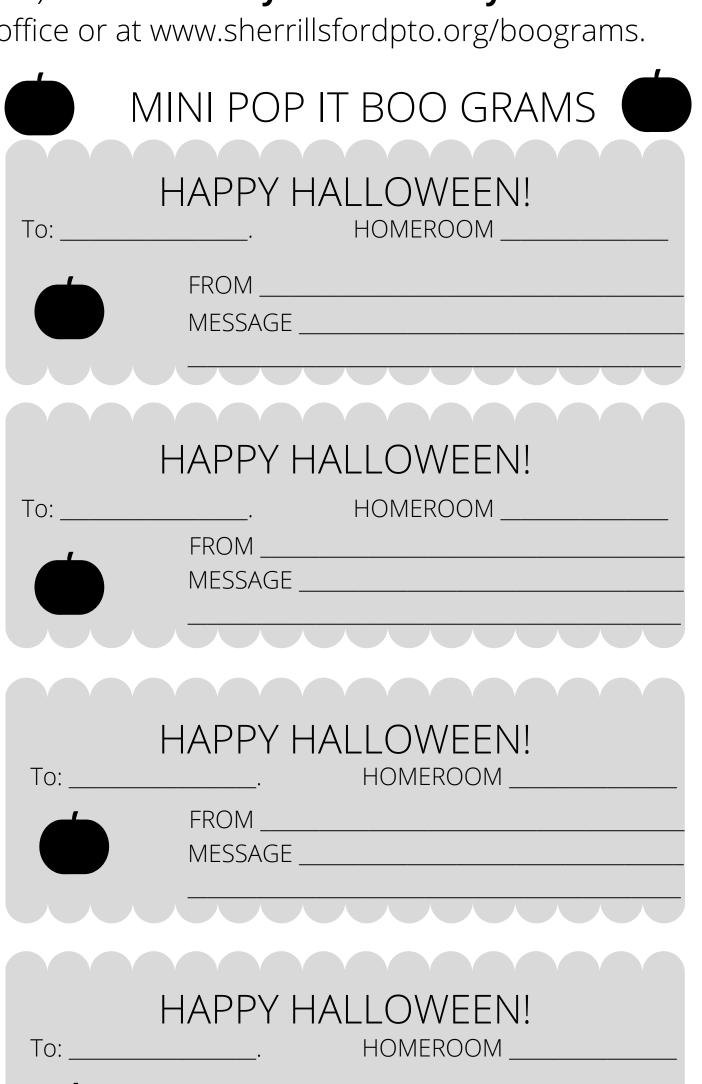

\*Limited quantities, First come, first serve. If we run out of pop-its a Dum Dum Boo Gram will be sent on your behalf. Pop-It design choice is at the discretion of the volunteers.

Simply fill out the greeting card(s) below (choose the **ghost card to purchase a Dum Dum Boo Gram** and the **pumpkin card for Halloween Mini Pop It Boo Gram**) and put them in an envelope with the appropriate amount of money (cash or check made out to Sherrills Ford PTO) and **return to your teacher by October 23rd**. Additional Boo Gram Greeting Cards are available in the office or at www.sherrillsfordpto.org/boograms.

| To: | HAPPY HALLOWEEN!  HOMEROOM |
|-----|----------------------------|
|     | FROM<br>MESSAGE            |
|     |                            |
| To: | HAPPY HALLOWEEN!  HOMEROOM |
|     | FROM<br>MESSAGE            |

FROM

MESSAGE