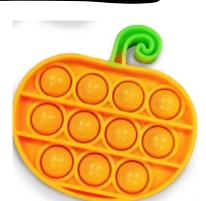

## DUM DUM BOO GRAM

CHOOSE FROM 2 TYPES

MINI POP IT BOO GRAM

Each gram will be delivered with spooky Dum Dum Ghost along with your greeting card (below)

\$1 ea.

Each gram will be delivered with (1) Halloween Mini Pop It along with your greeting card\* (below).

\*Limited quantities, First come, first serve. If we run out of pop-its a Dum Dum Boo Gram will be sent on your behalf. Pop-It design choice is at the discretion of the volunteers.

Simply fill out the greeting card(s) below (choose the **ghost card to purchase a Dum Dum Boo Gram** and the **pumpkin card for Halloween Mini Pop It Boo Gram**) and put them in an envelope with the appropriate amount of money (cash or check made out to Sherrills Ford PTO) and **return to your teacher by October 23rd**. Additional Boo Gram Greeting Cards are available in the office or at www.sherrillsfordpto.org/boograms.